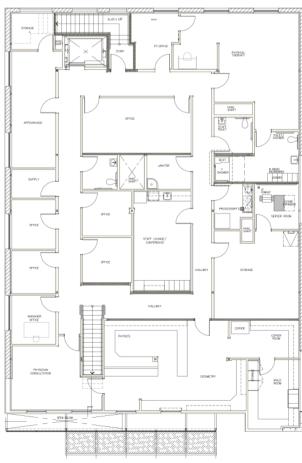

ills is a stand-alone medical/office building located in the heart of Beverly Hills offering access to all the best amenities. The 11,793 square foot facility offers a unique opportunity for businesses looking for shorter term options at extremely low prices. The building offers great spaces available for short-term lease at an attractive price point. Take advantage of this rare opportunity to elevate your business and make a lasting impression with the added benefit of building top signage opportunity, which will give your business the added visibility and exposure it deserves. With its prime visibility and accessibility, businesses will benefit from the prestige and exclusivity of a Beverly Hills address. Take advantage of this rare opportunity before its too late!



## GROUND FLOOR





## SECOND FLOOR