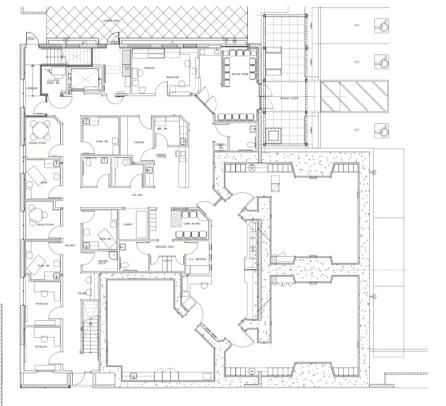

Hills is a stand-alone medical/office building located in the heart of Beverly Hills offering access to all the best amenities. The 11,793 square foot facility offers a unique opportunity for businesses looking for shorter term options at extremely low prices. The building offers great spaces available for short-term lease at an attractive price point. Take advantage of this rare opportunity to elevate your business and make a lasting impression with the added benefit of building top signage opportunity, which will give your business the added visibility and exposure it deserves. With its prime visibility and accessibility, businesses will benefit from the prestige and exclusivity of a Beverly Hills address. Take advantage of this rare opportunity before its too late!



## GROUND FLOOR





## SECOND FLOOR