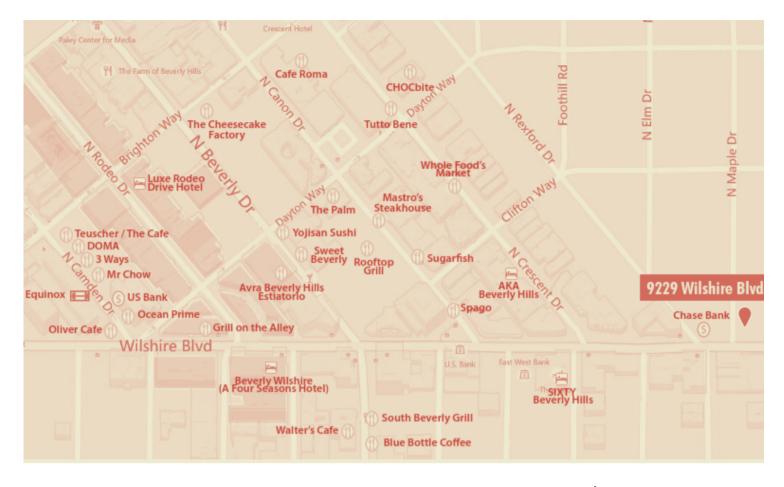

9229 Wilshire Blvd, Beverly Hills is a stand-alone medical/office building located in the heart of Beverly Hills offering access to all the best amenities. The 11,793 square foot facility offers a unique opportunity for businesses looking for shorter term options at extremely low prices. The building offers great spaces available for short-term lease at an attractive price point. Take advantage of this rare opportunity to elevate your business and make a lasting impression with the added benefit of building top signage opportunity, which will give your business the added visibility and exposure it deserves. With its prime visibility and accessibility, businesses will benefit from the prestige and exclusivity of a Beverly Hills address. Take advantage of this rare opportunity before its too late!