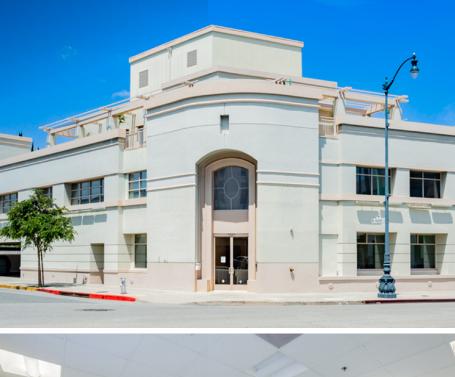

#### **PROPERTY FEATURES:**

- Rare Medical Laboratory Space in Beverly Hills
- Entire building for lease
- 1st floor has up to  $\pm$  1,200 SF of office space
- 2<sup>nd</sup> floor has ± 5,962 SF of highly improved medical lab space
- Penthouse/3<sup>rd</sup> floor has  $\pm$  1,817 SF of office space w/  $\pm$  4,252 SF Patio
- 360° views from rooftop patio
- HVAC and elevator access throughout
- 22 covered parking spaces in ground level garage
- Quality finishes throughout
- Prime/visible corner location
- Excellent signage opportunity
- Amenity rich location
- Proximity to major medical centers