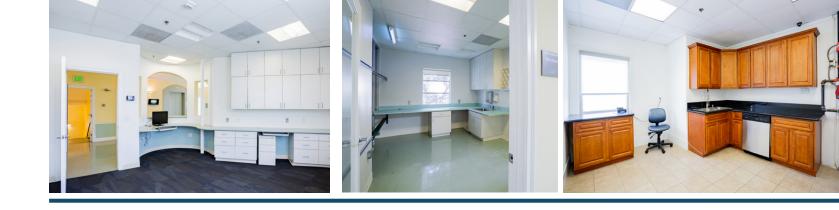

On the first floor, you will find two spacious and well-appointed office spaces. With their strategic location on the ground level, these offices offer excellent visibility and accessibility for both clients and staff. The second floor of this remarkable building features a fully installed medical laboratory with exam rooms and office space, previously rented by the renowned Cedar Sinai. This state-of-the-art facility allows you to seamlessly conduct medical research, diagnostics, and other essential laboratory work. The laboratory provides a turnkey solution for medical professionals looking to enhance their practice and drive innovation. The Penthouse located on the third floor offers versatility and breathtaking views of the iconic Beverly Hills landscape. This floor can be utilized for either medical or office purposes, accommodating a wide range of businesses, with the ability to utilize the outdoor space as a part of your business.

# For Lease Medical Office Building

2<sup>nd</sup> Floor

± 5,962 SF Available