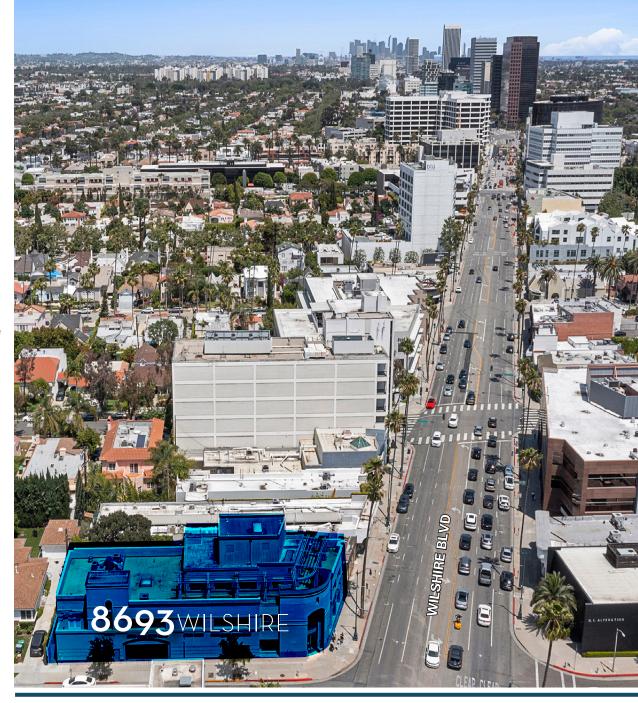

### For Lease

± 10,340 SF Medical Office Building

8693 WILSHIRE BLVD BEVERLY HILLS, CA 90211

8693 Wilshire Blvd is located in the heart of Beverly Hills. This building benefits from its close proximity to renowned medical centers, high-end shopping districts, and upscale dining establishments. The convenient location ensures easy access for patients and clients, while the vibrant neighborhood offers endless opportunities for networking and growth.

### For Lease

± 10,340 SF Medical Office Building

8693 WILSHIRE BLVD BEVERLY HILLS, CA 90211