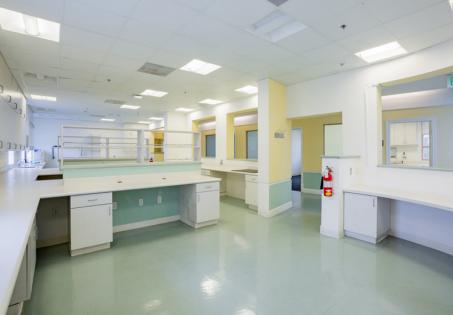

On the first floor, you will find two spacious and well-appointed office spaces. With their strategic location on the ground level, these offices offer excellent visibility and accessibility for both clients and staff. The second floor of this remarkable building features a fully installed medical laboratory with exam rooms and office space, previously rented by the renowned Cedar Sinai. This state-of-the-art facility allows you to seamlessly conduct medical research, diagnostics, and other essential laboratory work. The laboratory provides a turnkey solution for medical professionals looking to enhance their practice and drive innovation. The Penthouse located on the third floor offers versatility and breathtaking views of the iconic Beverly Hills landscape. This floor can be utilized for either medical or office purposes, accommodating a wide range of businesses, with the ability to utilize the outdoor space as a part of your business.

# For Lease Medical Office Building

2<sup>nd</sup> Floor

± 5,962 SF Available