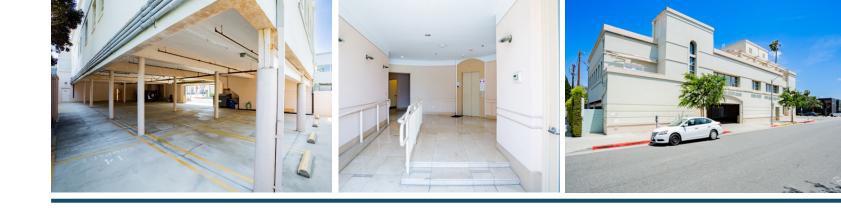

#### **PROPERTY FEATURES:**

- Rare Medical Laboratory Space in Beverly Hills
- Entire building for lease
- 1st floor has up to  $\pm$  1,200 SF of office space
- 2<sup>nd</sup> floor has ± 5,962 SF of highly improved medical lab space
- Penthouse/3<sup>rd</sup> floor has  $\pm$  1,817 SF of office space w/  $\pm$  4,252 SF Patio
- 360° views from rooftop patio
- HVAC and elevator access throughout
- 22 covered parking spaces in ground level garage
- Quality finishes throughout
- Prime/visible corner location
- Excellent signage opportunity
- Amenity rich location
- Proximity to major medical centers