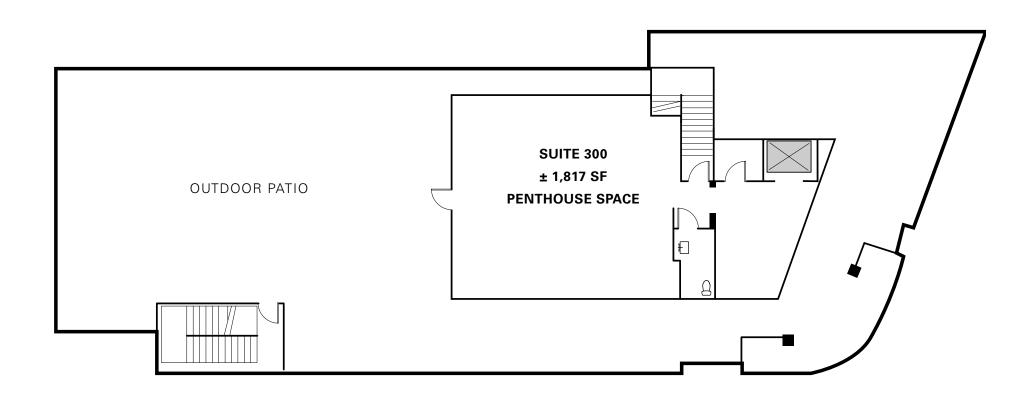

## For Lease Medical Office Building

3<sup>rd</sup>Floor

± 1,817 SF Available

#### **PROPERTY FEATURES:**

- Rare Medical Laboratory Space in Beverly Hills
- Entire building for lease
- 1st floor has up to  $\pm$  1,200 SF of office space
- 2<sup>nd</sup> floor has ± 5,962 SF of highly improved medical lab space
- Penthouse/3<sup>rd</sup> floor has  $\pm$  1,817 SF of office space w/  $\pm$  4,252 SF Patio
- 360° views from rooftop patio
- HVAC and elevator access throughout
- 22 covered parking spaces in ground level garage
- Quality finishes throughout
- Prime/visible corner location
- Excellent signage opportunity
- Amenity rich location
- Proximity to major medical centers