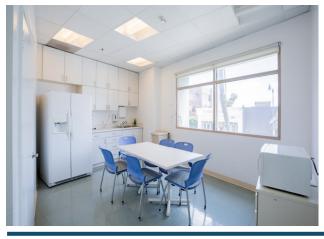

ellent visibility and accessibility for both clients and staff. The second floor of this remarkable building features a fully installed medical laboratory with exam rooms and office space, previously rented by the renowned Cedar Sinai. This state-of-the-art facility allows you to seamlessly conduct medical research, diagnostics, and other essential laboratory work. The laboratory provides a turnkey solution for medical professionals looking to enhance their practice and drive innovation. The Penthouse located on the third floor offers versatility and breathtaking views of the iconic Beverly Hills landscape. This floor can be utilized for either medical or office purposes, accommodating a wide range of businesses, with the ability to utilize the outdoor space as a part of your business.







### For Lease

± 10,340 SF Medical Office Building

8693 WILSHIRE BLVD BEVERLY HILLS, CA 90211

#### **PROPERTY FEATURES:**

- Rare Medical Laboratory Space in Beverly Hills
- Entire building for lease
- 1st floor has up to  $\pm$  1,200 SF of office space
- 2<sup>nd</sup> floor has ± 5,962 SF of highly improved medical lab space
- Penthouse/3<sup>rd</sup> floor has  $\pm$  1,817 SF of office space w/  $\pm$  4,252 SF Patio
- 360° views from rooftop patio
- HVAC and elevator access throughout
- 22 covered parking spaces in ground level garage
- Quality finishes throughout
- Prime/visible corner location
- Excellent signage opportunity
- Amenity rich location
- Proximity to major medical centers

**LEASE RATE: from \$5/SF NNN** 



## For Lease Medical Office Building

1st Floor

± 1,20