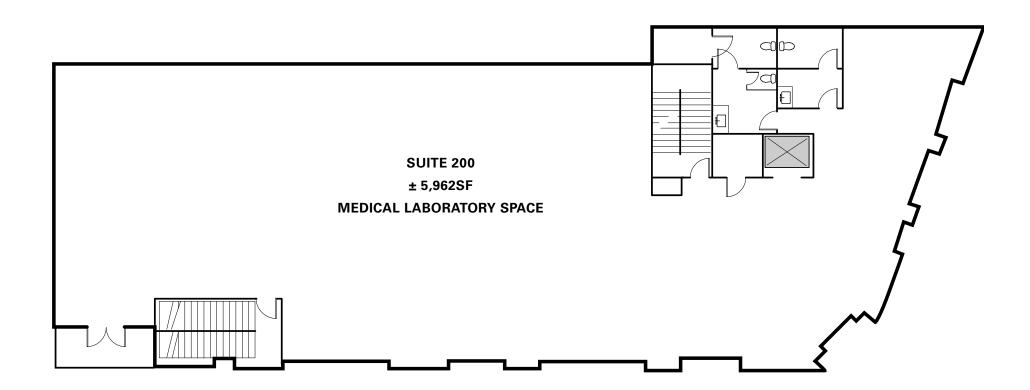

# For Lease Medical Office Building

2<sup>nd</sup> Floor

± 5,962 SF Available

#### **PROPERTY FEATURES:**

- Rare Medical Laboratory Space in Beverly Hills
- Entire building for lease
- 1st floor has up to  $\pm$  1,200 SF of office space
- 2<sup>nd</sup> floor has ± 5,962 SF of highly improved medical lab space
- Penthouse/3<sup>rd</sup> floor has  $\pm$  1,817 SF of office space w/  $\pm$  4,252 SF Patio
- 360° views from rooftop patio
- HVAC and elevator access throughout
- 22 covered parking spaces in ground level garage
- Quality finishes throughout
- Prime/visible corner location
- Excellent signage opportunity
- Amenity rich location
- Proximity to major medical centers