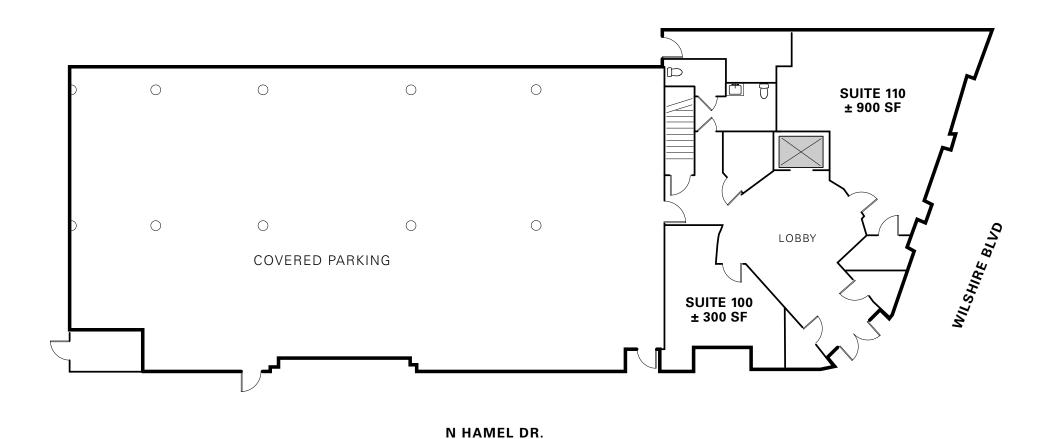

## For Lease Medical Office Building

1st Floor

± 1,200 SF Available

#### **PROPERTY FEATURES:**

- Rare Medical Laboratory Space in Beverly Hills
- Entire building for lease
- 1st floor has up to  $\pm$  1,200 SF of office space
- 2<sup>nd</sup> floor has ± 5,962 SF of highly improved medical lab space
- Penthouse/3<sup>rd</sup> floor has  $\pm$  1,817 SF of office space w/  $\pm$  4,252 SF Patio
- 360° views from rooftop patio
- HVAC and elevator access throughout
- 22 covered parking spaces in ground level garage
- Quality finishes throughout
- Prime/visible corner location
- Excellent signage opportunity
- Amenity rich location
- Proximity to major medical centers