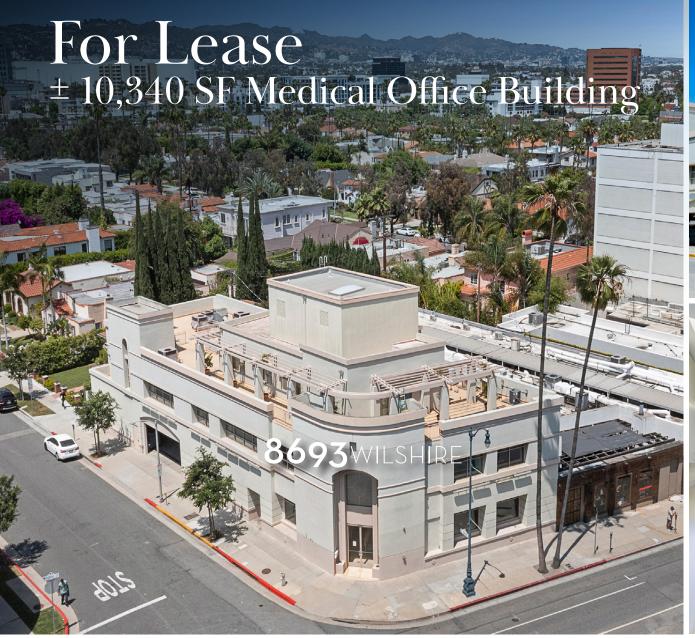

### For Lease

± 10,340 SF Medical Office Building

8693 WILSHIRE BLVD BEVERLY HILLS, CA 90211

8693 Wilshire Blvd is located in the heart of Beverly Hills. This building benefits from its close proximity to renowned medical centers, high-end shopping districts, and upscale dining establishments. The convenient location ensures easy access for patients and clients, while the vibrant neighborhood offers endless opportunities for networking and growth.

### For Lease

± 10,340 SF Medical Office Building

8693 WILSHIRE BLVD BEVERLY HILLS, CA 90211