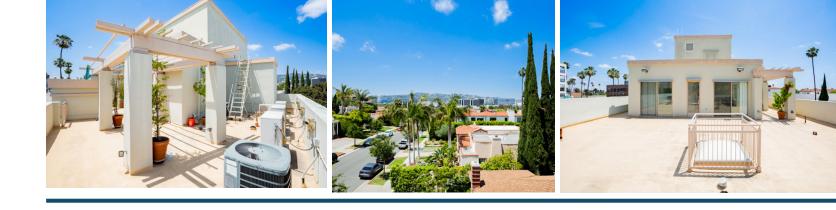

## For Lease Medical Office Building

3<sup>rd</sup>Floor

± 1,817 SF Available

On the first floor, you will find two spacious and well-appointed office spaces. With their strategic location on the ground level, these offices offer excellent visibility and accessibility for both clients and staff. The second floor of this remarkable building features a fully installed medical laboratory with exam rooms and office space, previously rented by the renowned Cedar Sinai. This state-of-the-art facility allows you to seamlessly conduct medical research, diagnostics, and other essential laboratory work. The laboratory provides a turnkey solution for medical professionals looking to enhance their practice and drive innovation. The Penthouse located on the third floor offers versatility and breathtaking views of the iconic Beverly Hills landscape. This floor can be utilized for either medical or office purposes, accommodating a wide range of businesses, with the ability to utilize the outdoor space as a part of your business.

#### **PROPERTY FEATURES:**

- Rare Medical Laboratory Space in Beverly Hills
- Entire building for lease
- 1st floor has up to  $\pm$  1,200 SF of office space
- 2<sup>nd</sup> floor has ± 5,962 SF of highly improved medical lab space
- Penthouse/3<sup>rd</sup> floor has  $\pm$  1,817 SF of office space w/  $\pm$  4,252 SF Patio
- 360° views from rooftop patio
- HVAC and elevator access throughout
- 22 covered parking spaces in ground level garage
- Quality finishes throughout
- Prime/visible corner location
- Excellent signage opportunity
- Amenity rich location
- Proximity to major medical centers