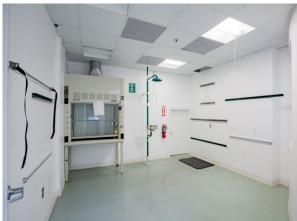

lent visibility and accessibility for both clients and staff. The second floor of this remarkable building features a fully installed medical laboratory with exam rooms and office space, previously rented by the renowned Cedar Sinai. This state-of-the-art facility allows you to seamlessly conduct medical research, diagnostics, and other essential laboratory work. The laboratory provides a turnkey solution for medical professionals looking to enhance their practice and drive innovation. The Penthouse located on the third floor offers versatility and breathtaking views of the iconic Beverly Hills landscape. This floor can be utilized for either medical or office purposes, accommodating a wide range of businesses, with the ability to utilize the outdoor space as a part of your business.







### For Lease

± 10,340 SF Medical Office Building

8693 WILSHIRE BLVD BEVERLY HILLS, CA 90211

#### **PROPERTY FEATURES:**

- Rare Medical Laboratory Space in Beverly Hills
- Entire building for lease
- 1st floor has up to  $\pm$  1,200 SF of office space
- 2<sup>nd</sup> floor has ± 5,962 SF of highly improved medical lab space
- Penthouse/3<sup>rd</sup> floor has  $\pm$  1,817 SF of office space w/  $\pm$  4,252 SF Patio
- 360° views from rooftop patio
- HVAC and elevator access throughout
- 22 covered parking spaces in ground level garage
- Quality finishes throughout
- Prime/visible corner location
- Excellent signage opportunity
- Amenity rich location
- Proximity to major medical centers

**LEASE RATE: from \$5/SF NNN** 



## For Lease Medical Office Building

1st Floor

± 1,200